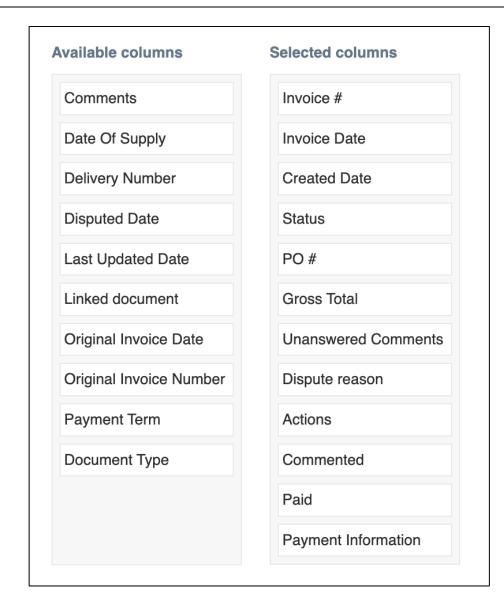

#### 'Columns'

By using drag and drop

In Available Columns find Invoice date and drag and drop it under Invoice # in Selected columns.

Next find Paid & Payment Information then drag and drop them at the bottom of Selected Columns

#### Selected columns

#### Columns Drag columns to the right to select, to the left to unselect and vertically to change column order. You can also use your keyboard to modify the selected columns. Use TAB to focus and ENTER to move a column to or from the Selected Column list. To reorder, use SPACE to grab an item and then UP or DOWN to move it. Press SPACE again to drop the item or ESC to cancel the reordering. Available columns Selected columns Commented Invoice # Comments Created Date Date Of Supply Status PO# Date Of Supply Delivery Number Gross Total Disputed Date **Unanswered Comments** Document Type Dispute reason Invoice Date Actions Last Updated Date Linked document Original Invoice Date Original Invoice Number Paid

# 5. 'Columns continued' Your Selected columns should look like the example shown. You can drag and drop more Options or change the order of them. Once you happy with your selection scroll to the bottom. Click Save