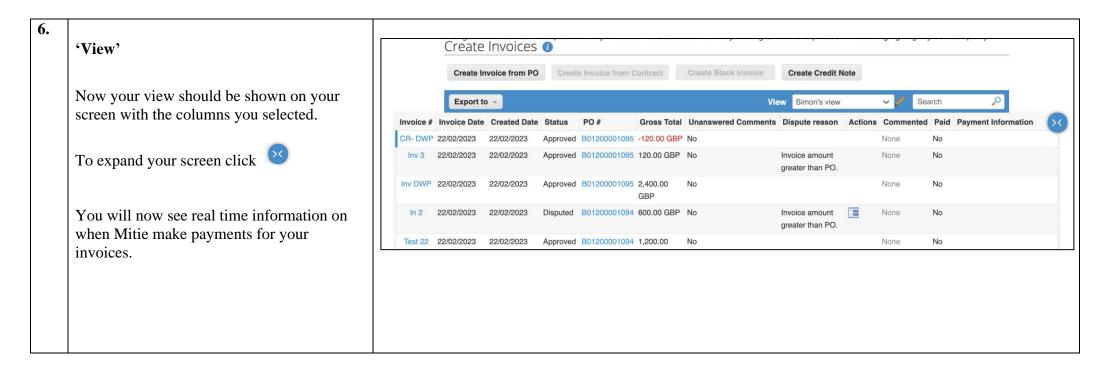

This will process will add Invoice date, Paid status and Payment information to your view.

You will require a CSP account