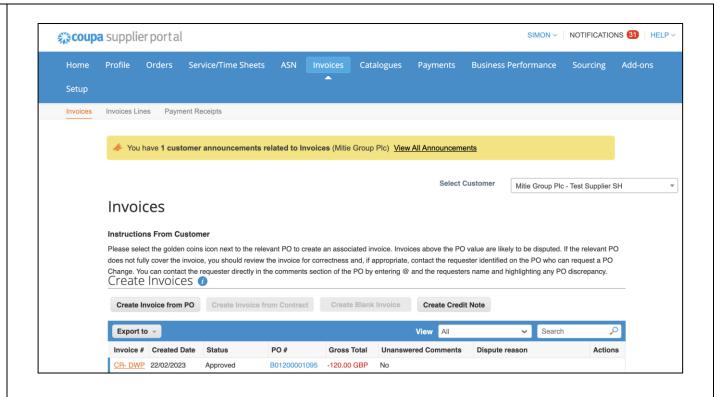

#### 'Invoices'

In the big blue bar at the top of your screen click on Invoices

In the smaller blue bar, Click on the downward arrow in the View box

This will open a dropdown. Click Create View at the bottom.