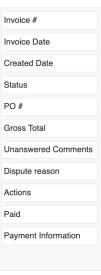

#### Selected columns

#### Columns Drag columns to the right to select, to the left to unselect and vertically to change column order. You can also use your keyboard to modify the selected columns. Use TAB to focus and ENTER to move a column to or from the Selected Column list. To reorder, use SPACE to grab an item and then UP or DOWN to move it. Press SPACE again to drop the item or ESC to cancel the reordering. Available columns Selected columns Commented Invoice # Comments Created Date Date Of Supply Status PO# Date Of Supply Delivery Number Gross Total Disputed Date **Unanswered Comments** Document Type Dispute reason Invoice Date Actions Last Updated Date Linked document Original Invoice Date Original Invoice Number Paid

Payment Information

Payment Term

# 5. 'Columns continued' Your Selected columns should look like the example shown. You can drag and drop more Options or change the order of them. Once you happy with your selection scroll to the bottom. Click Save