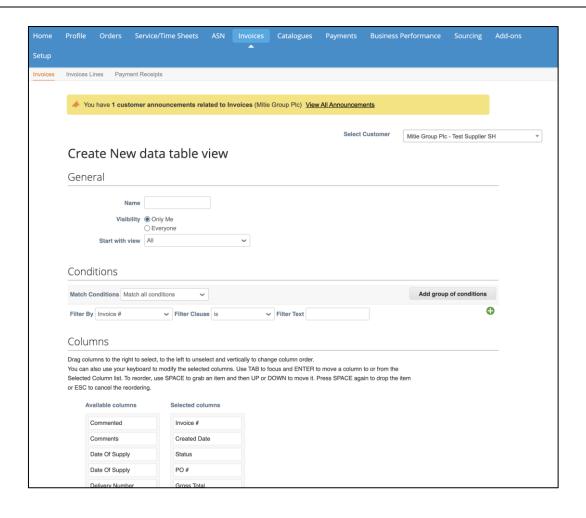

## 3. 'Create New data Table view'

Once you click create view it will open the create view data table

In the name field you can call it your company name view i.e. Simon's View as an example.

Visibility you can make it available to just your account or everyone who has access to your companies CSP.

Then go to Columns section.

#### 4.

#### 'Columns'

By using drag and drop

In Available Columns find Invoice date and drag and drop it under Invoice # in Selected columns.

Next find Paid & Payment Information then drag and drop them at the bottom of Selected Columns