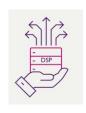

This will process will add Invoice date, Paid status and Payment information to your view.

You will require a CSP account

#### 'Invoices'

In the big blue bar at the top of your screen click on Invoices

In the smaller blue bar, Click on the downward arrow in the View box

This will open a dropdown. Click Create View at the bottom.

#### 'Columns'

By using drag and drop

In Available Columns find Invoice date and drag and drop it under Invoice # in Selected columns.

Next find Paid & Payment Information then drag and drop them at the bottom of Selected Columns

#### Selected columns

#### Columns Drag columns to the right to select, to the left to unselect and vertically to change column order. You can also use your keyboard to modify the selected columns. Use TAB to focus and ENTER to move a column to or from the Selected Column list. To reorder, use SPACE to grab an item and then UP or DOWN to move it. Press SPACE again to drop the item or ESC to cancel the reordering. Available columns Selected columns Commented Invoice # Comments Created Date Date Of Supply Status PO# Date Of Supply Delivery Number Gross Total Disputed Date **Unanswered Comments** Document Type Dispute reason Invoice Date Actions Last Updated Date Linked document Original Invoice Date Original Invoice Number Paid

Payment Information

Payment Term

# 5. 'Columns continued' Your Selected columns should look like the example shown. You can drag and drop more Options or change the order of them. Once you happy with your selection scroll to the bottom. Click Save