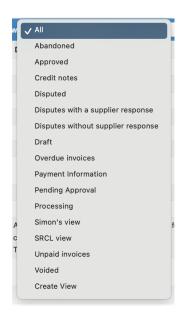

#### 'Invoices'

In the big blue bar at the top of your screen click on Invoices

In the smaller blue bar, Click on the downward arrow in the View box

This will open a dropdown. Click Create View at the bottom.

## 3. 'Create New data Table view'

Once you click create view it will open the create view data table

In the name field you can call it your company name view i.e. Simon's View as an example.

Visibility you can make it available to just your account or everyone who has access to your companies CSP.